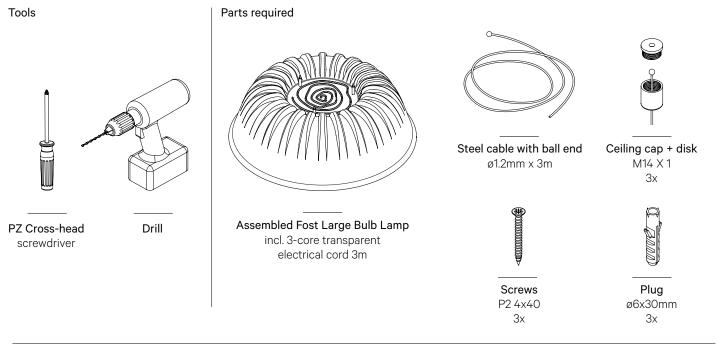

#### Design

De Vorm

Make sure the power is switched off.
The assembly of Fost Large Bulb requires at least two people

Insert the steel cable with ball end into the ceiling cap. Then mount the ceiling cap on the ceiling disk C **5** Push the three steel cables into the cable adjusters and adjust them to the desired height Make sure to thread the steel cable (!)through the the transparent o-rings on the electrical cord 6 Connect the lamp to power supply and put the light bulbs in the fittings Depending on your order, Fost Large (!)Bulb is delivered with E26 or E27 fittings. Light bulbs are not included