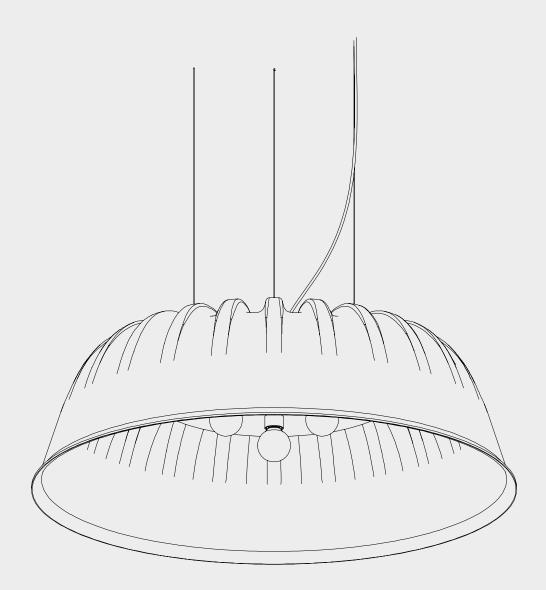

#### About

With its impressive volume and graphic design, Fost Large Bulb brings elegance and functionality to any space. Made of PET Felt material, the lamp dampens the sounds providing acoustic comfort underneath it. Available in a vibrant colour palette and equipped with a universal fitting, Fost Large Bulb adds versatility to your lighting choices.

#### Design

De Vorm

Make sure the power is switched off.
The assembly of Fost Large Bulb requires at least two people

Insert the steel cable with ball end into the ceiling cap. Then mount the ceiling cap on the ceiling disk C **5** Push the three steel cables into the cable adjusters and adjust them to the desired height Make sure to thread the steel cable (!)through the the transparent o-rings on the electrical cord 6 Connect the lamp to power supply and put the light bulbs in the fittings Depending on your order, Fost Large (!)Bulb is delivered with E26 or E27 fittings. Light bulbs are not included