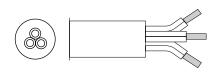

#### 3 core wire

| Brown        | L      |
|--------------|--------|
| Blue         | Ν      |
| Yellow/green | Ground |