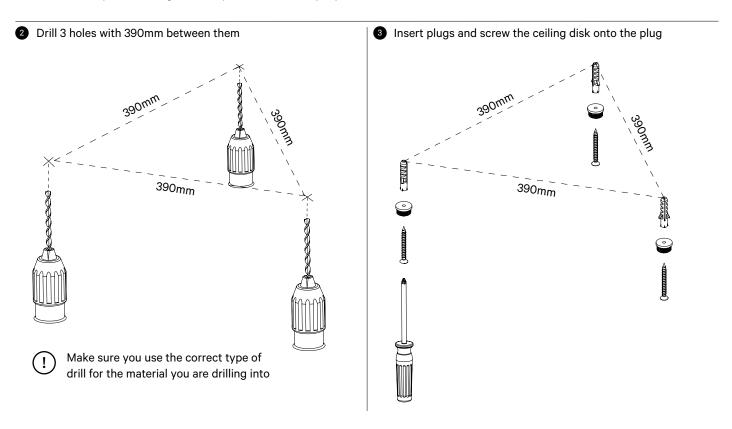

#### Design

De Vorm

Make sure the power is switched off.
The assembly of Fost Large Bulb requires at least two people

Insert the steel cable with ball end into the ceiling cap. Then mount the ceiling cap on the ceiling disk C **5** Push the three steel cables into the cable adjusters and adjust them to the desired height Make sure to thread the steel cable (!)through the the transparent o-rings on the electrical cord 6 Connect the lamp to power supply and put the light bulbs in the fittings Depending on your order, Fost Large (!)Bulb is delivered with E26 or E27 fittings. Light bulbs are not included