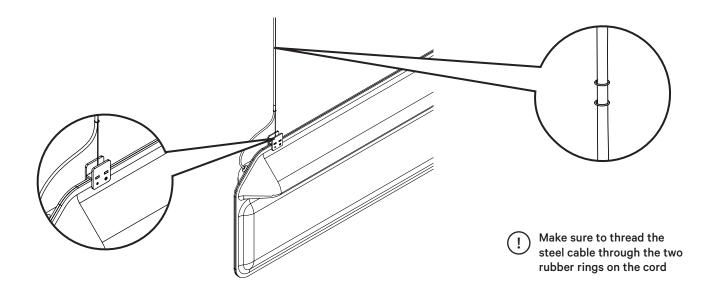

Note

Connect the LEDtube side, marked with logo, to the power source of the AK 2 (feed side).

Push the 2 steel cables into the cable adjusters on the lampshade and adjust them to the correct height.

8 Connect to power supply — and you're done!