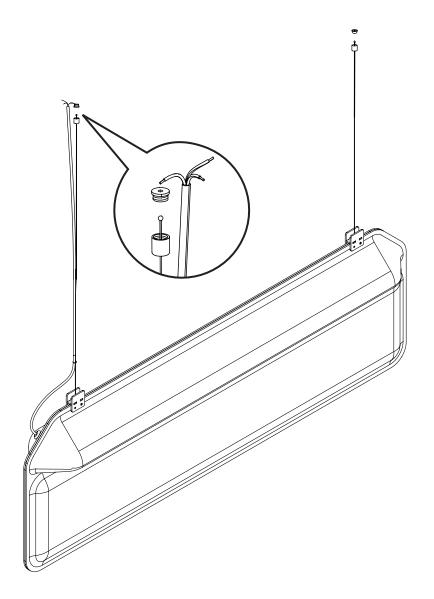

Note

Connect the LEDtube side, marked with logo, to the power source of the AK 2 (feed side).

Push the 2 steel cables into the cable adjusters on the lampshade and adjust them to the correct height.

8 Connect to power supply — and you're done!