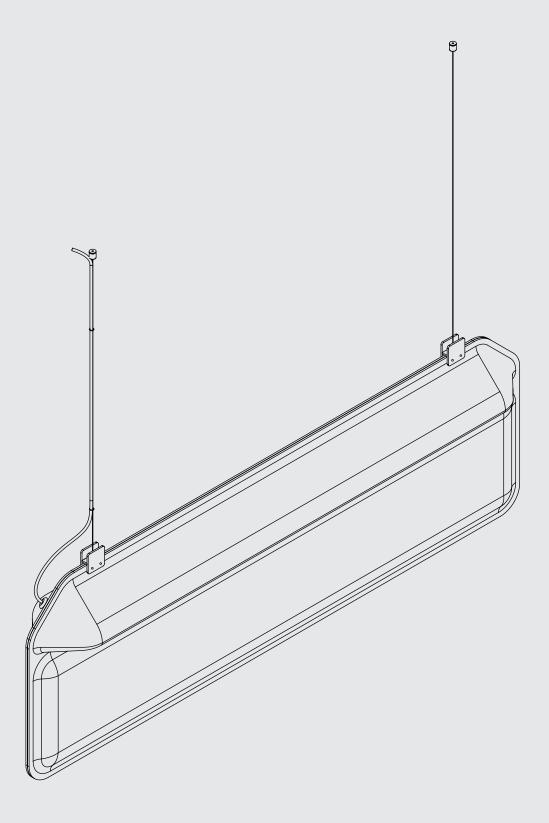

Note

Connect the LEDtube side, marked with logo, to the power source of the AK 2 (feed side).

Push the 2 steel cables into the cable adjusters on the lampshade and adjust them to the correct height.

8 Connect to power supply — and you're done!