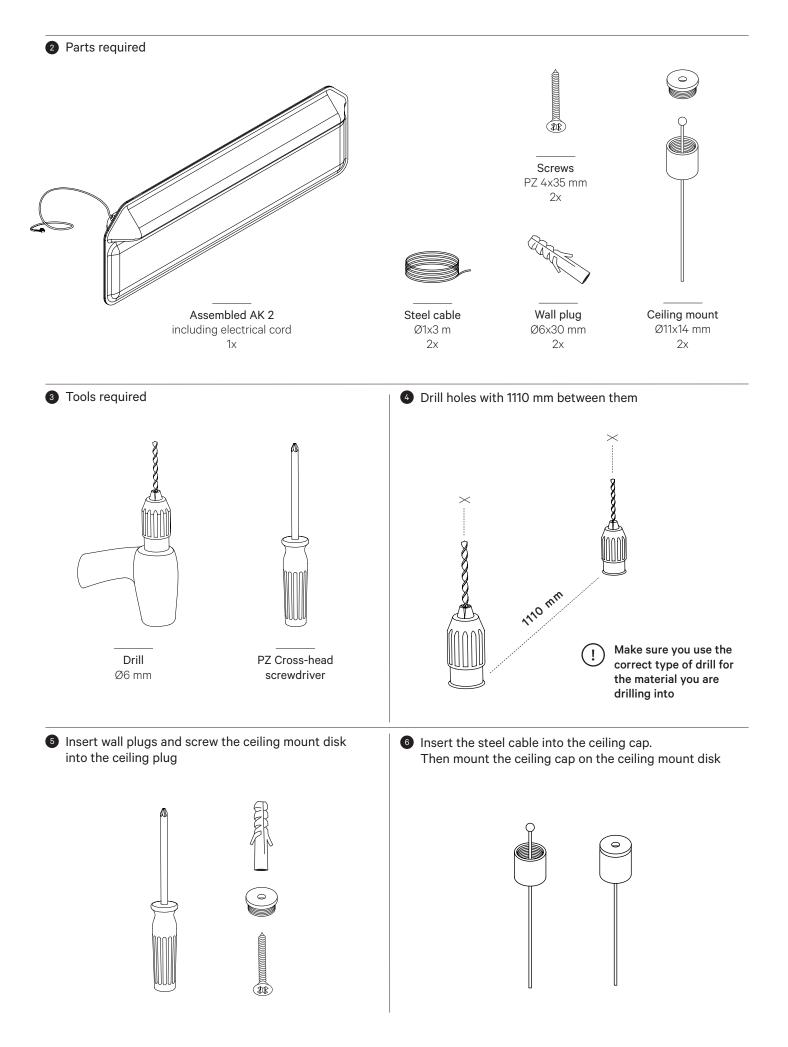

Note

Connect the LEDtube side, marked with logo, to the power source of the AK 2 (feed side).

Push the 2 steel cables into the cable adjusters on the lampshade and adjust them to the correct height.

8 Connect to power supply — and you're done!