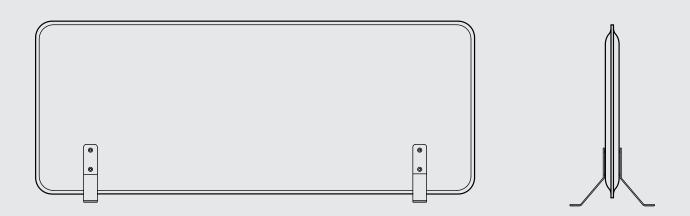

# AK 3+4 Workplace Divider Standing Installation Guide

Panel

1 Assemble the legs onto the spacers in the panel.

BZK3

2x

2 Repeat on the other side.

M6x16 mm

8x