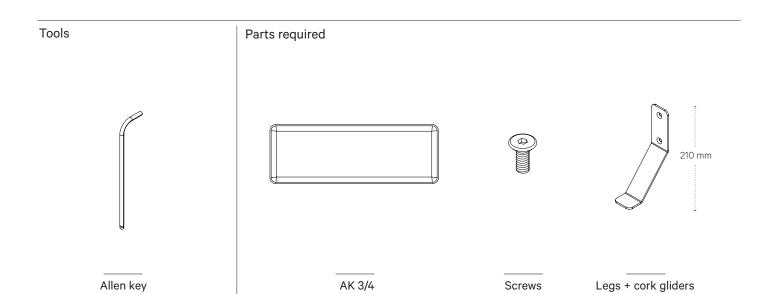

# AK 3+4 Workplace Divider Standing Installation Guide

Panel

1 Assemble the legs onto the spacers in the panel.

BZK3

2x

2 Repeat on the other side.

M6x16 mm

8x