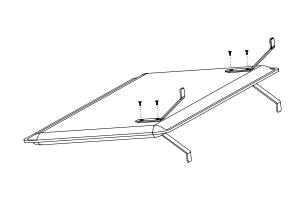

4x

3 Tighten the screws on both sides. Use two identical allen keys.

The assembly of the AK 3/4 Workplace Divider Stand is now completed.