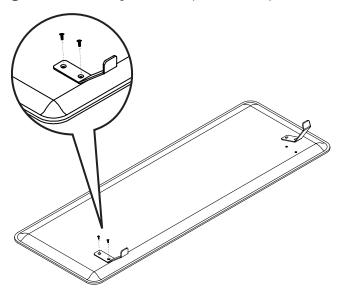

# AK 3+4 Workplace Divider Standing Installation Guide

Panel

1 Assemble the legs onto the spacers in the panel.

BZK3

2x

2 Repeat on the other side.

M6x16 mm

8x