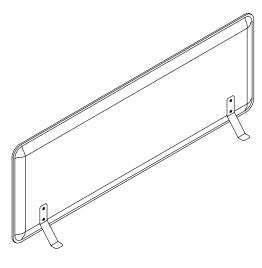

# AK 3+4 Workplace Divider Standing Installation Guide

Panel

1 Assemble the legs onto the spacers in the panel.

BZK3

2x

2 Repeat on the other side.

M6x16 mm

8x

4x

3 Tighten the screws on both sides. Use two identical allen keys.

The assembly of the AK 3/4 Workplace Divider Stand is now completed.