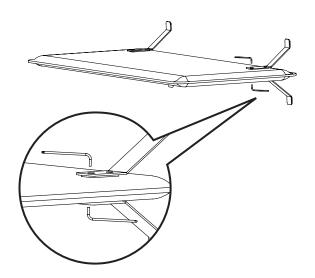

# AK 3+4 Workplace Divider Standing Installation Guide

Panel

1 Assemble the legs onto the spacers in the panel.

BZK3

2x

2 Repeat on the other side.

M6x16 mm

8x

4x

3 Tighten the screws on both sides. Use two identical allen keys.

The assembly of the AK 3/4 Workplace Divider Stand is now completed.