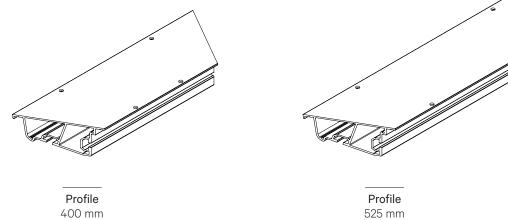

# Lite Round Installation Guide

First, read this installation guide or watch the installation videos before assembling the **Lite Round Table**. Scan the QR-code with the camera on your phone to access the guide and videos.