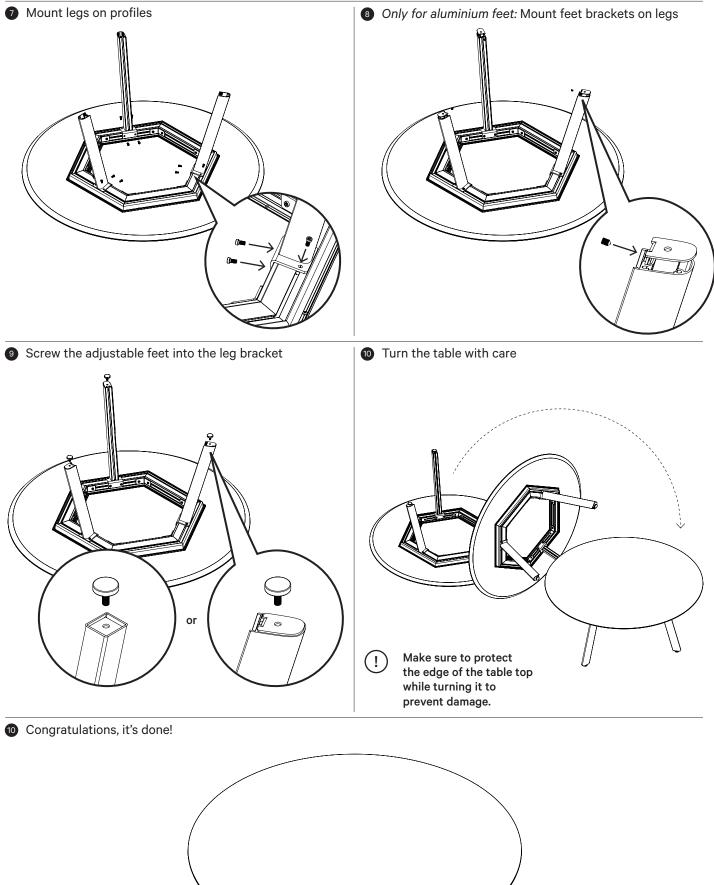

# Lite Round Installation Guide

First, read this installation guide or watch the installation videos before assembling the **Lite Round Table**. Scan the QR-code with the camera on your phone to access the guide and videos.