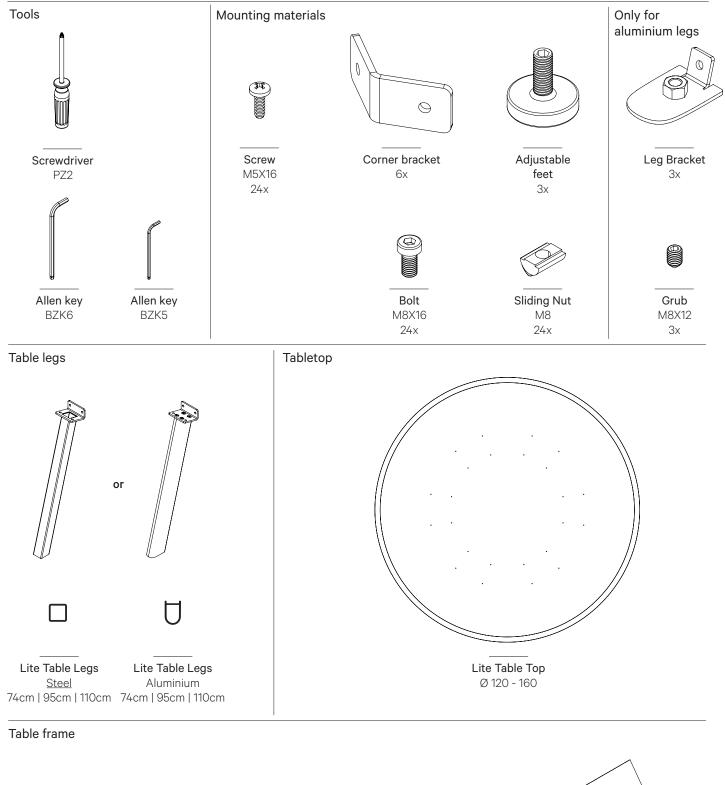

# Lite Round Installation Guide

First, read this installation guide or watch the installation videos before assembling the **Lite Round Table**. Scan the QR-code with the camera on your phone to access the guide and videos.