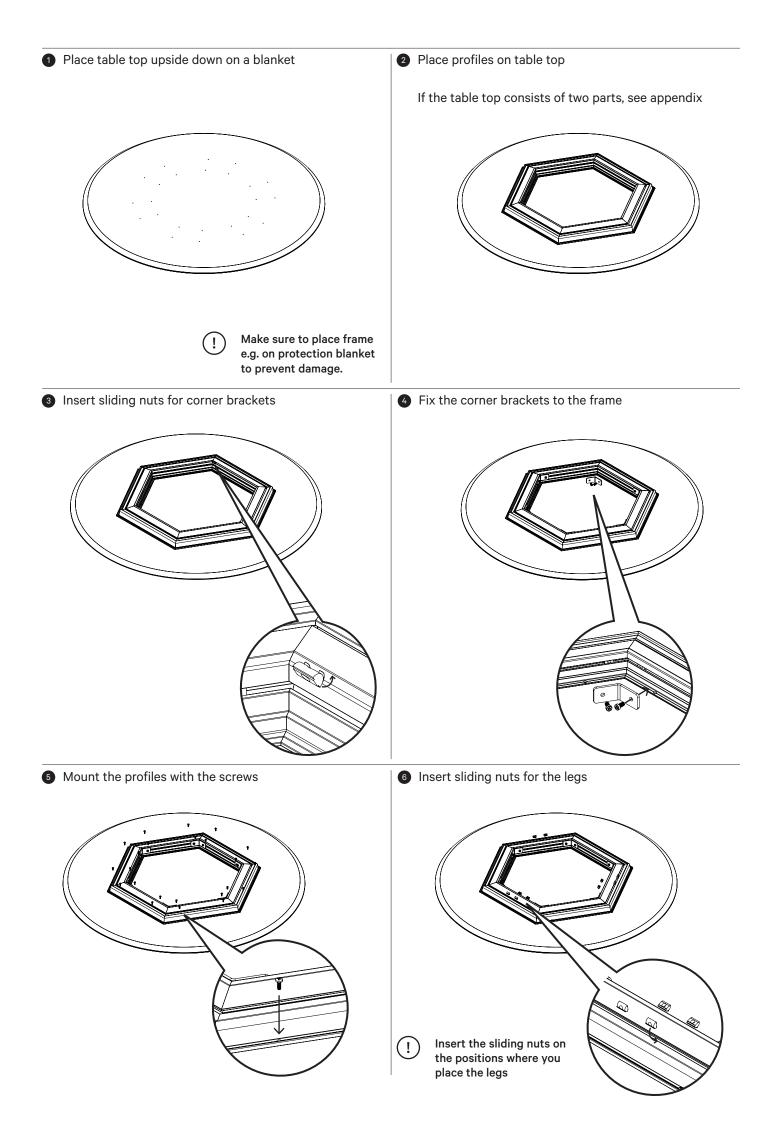

# Lite Round Installation Guide

First, read this installation guide or watch the installation videos before assembling the **Lite Round Table**. Scan the QR-code with the camera on your phone to access the guide and videos.