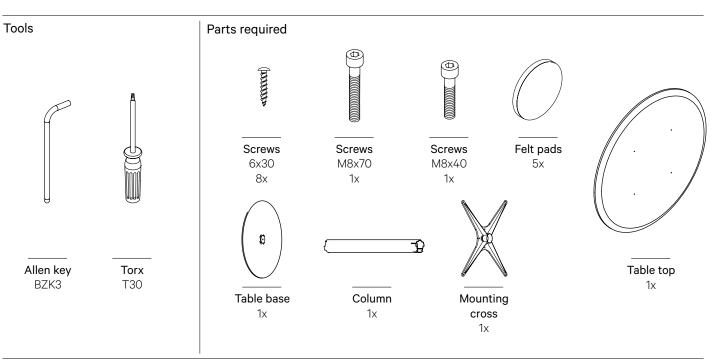

# Column Table Round 120 Installation Guide

DeVorm

• Stick 5x felt gliders to the bottom of the table base.

Work on a protective blanket to avoid scratches

3 Attach the mounting cross to the other side of the column pipe using M8x70 screw.

4 Put the assembled frame upright and place the tabletop onto the frame.

5 Align the mounting cross with the hole pattern on the bottom side of the tabletop. Attach the tabletop to the frame using 6x30 screws (8x).