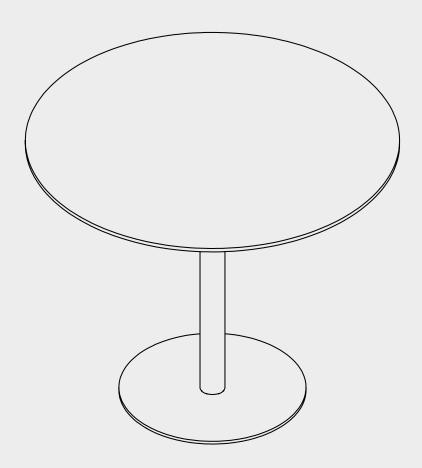

# Column Table Round 120 Installation Guide

DeVorm

• Stick 5x felt gliders to the bottom of the table base.

Work on a protective blanket to avoid scratches

3 Attach the mounting cross to the other side of the column pipe using M8x70 screw.

4 Put the assembled frame upright and place the tabletop onto the frame.

5 Align the mounting cross with the hole pattern on the bottom side of the tabletop. Attach the tabletop to the frame using 6x30 screws (8x).