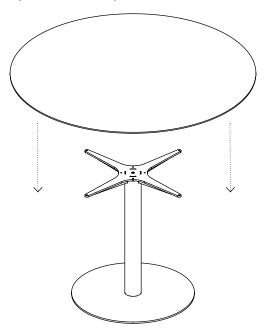

# Column Table Round 120 Installation Guide



DeVorm



• Stick 5x felt gliders to the bottom of the table base.





Work on a protective blanket to avoid scratches



3 Attach the mounting cross to the other side of the column pipe using M8x70 screw.



4 Put the assembled frame upright and place the tabletop onto the frame.



5 Align the mounting cross with the hole pattern on the bottom side of the tabletop. Attach the tabletop to the frame using 6x30 screws (8x).



6 Place the assembled table on a flat surface. You are all set!



#### DeVorm

## We create interior products by today's standards.

De Vorm is established in a new era, we develop products by the standards of today. This means we produce efficiently, use the full lifecycle of products and eventually give them a new life.

Our emphasis lies on making a product that works, by setting a variety of conditions; it should be legible, accessible, but also environmental friendly and aesthetically perfectly in balance.

### We like a product because of its functionality.

A good product makes life easier — by helping us function better throughout the d