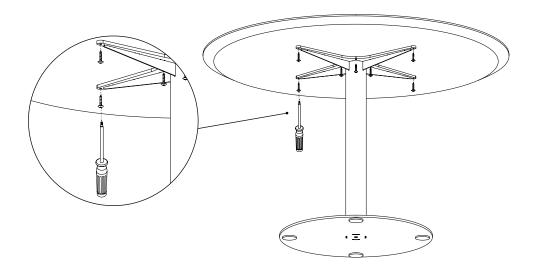

4 Put the assembled frame upright and place the tabletop onto the frame.

5 Align the mounting cross with the hole pattern on the bottom side of the tabletop. Attach the tabletop to the frame using 6x30 screws (8x).