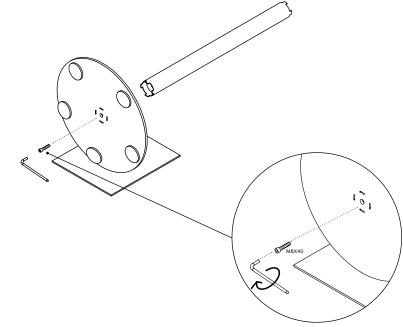

# Column Table Round 120 Installation Guide

DeVorm

• Stick 5x felt gliders to the bottom of the table base.

Work on a protective blanket to avoid scratches

3 Attach the mounting cross to the other side of the column pipe using M8x70 screw.