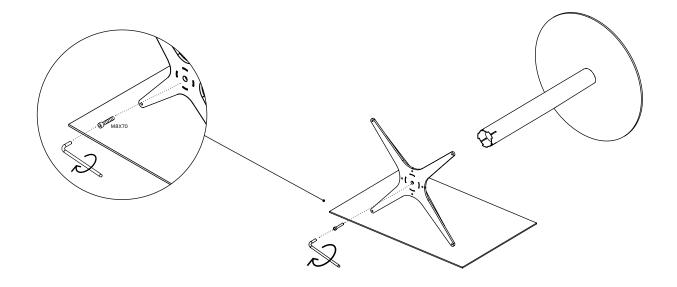

# Column Table Round 120 Installation Guide

DeVorm

• Stick 5x felt gliders to the bottom of the table base.

Work on a protective blanket to avoid scratches

3 Attach the mounting cross to the other side of the column pipe using M8x70 screw.