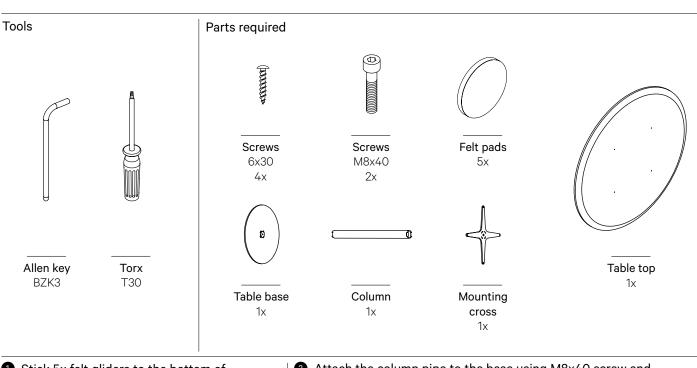

# Column Table Round 60+90 Installation Guide

DeVorm

• Stick 5x felt gliders to the bottom of the table base.

Work on a protective blanket to avoid scratches

2 Attach the column pipe to the base using M8x40 screw and allen key.

3 Attach the mounting cross to the other side of the column pipe using M8x40 screw.

4 Put the assembled frame upright and place the tabletop onto the frame.

5 Align the mounting cross with the hole pattern on the bottom side of the tabletop. Attach the tabletop to the frame using 6x30 screws (4x).

6 Place the assembled table on a flat surface. You are all set!