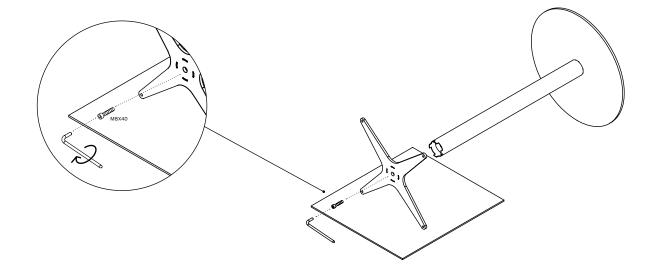

# Column Table Round 60+90 Installation Guide

DeVorm

• Stick 5x felt gliders to the bottom of the table base.

Work on a protective blanket to avoid scratches

2 Attach the column pipe to the base using M8x40 screw and allen key.

3 Attach the mounting cross to the other side of the column pipe using M8x40 screw.

4 Put the assembled frame upright and place the tabletop onto the frame.

5 Align the mounting cross with the hole pattern on the bottom side of the tabletop. Attach the tabletop to the frame using 6x30 screws (4x).