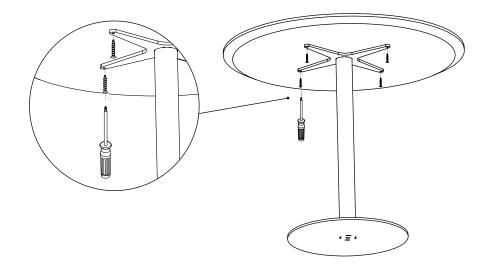

3 Attach the mounting cross to the other side of the column pipe using M8x40 screw.

4 Put the assembled frame upright and place the tabletop onto the frame.

5 Align the mounting cross with the hole pattern on the bottom side of the tabletop. Attach the tabletop to the frame using 6x30 screws (4x).