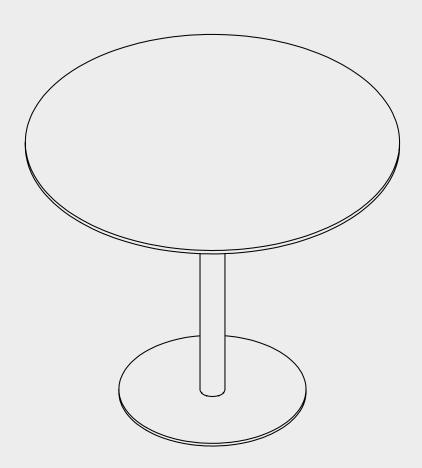

# Column Table Round 60+90 Installation Guide

DeVorm

• Stick 5x felt gliders to the bottom of the table base.

Work on a protective blanket to avoid scratches

2 Attach the column pipe to the base using M8x40 screw and allen key.