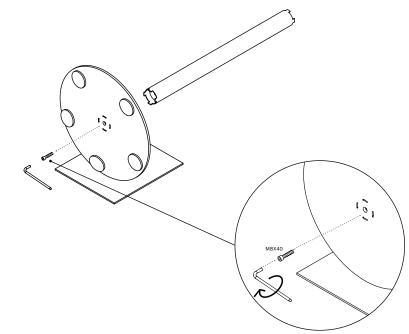

# Column Table Round 60+90 Installation Guide

DeVorm

• Stick 5x felt gliders to the bottom of the table base.

Work on a protective blanket to avoid scratches

2 Attach the column pipe to the base using M8x40 screw and allen key.