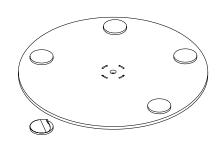

# Column Table Round 60+90 Installation Guide

DeVorm

• Stick 5x felt gliders to the bottom of the table base.

Work on a protective blanket to avoid scratches

2 Attach the column pipe to the base using M8x40 screw and allen key.