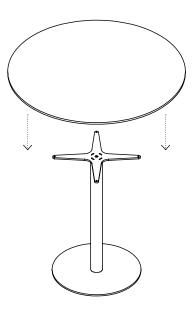

3 Attach the mounting cross to the other side of the column pipe using M8x40 screw.

4 Put the assembled frame upright and place the tabletop onto the frame.

5 Align the mounting cross with the hole pattern on the bottom side of the tabletop. Attach the tabletop to the frame using 6x30 screws (4x).

6 Place the assembled table on a flat surface. You are all set!