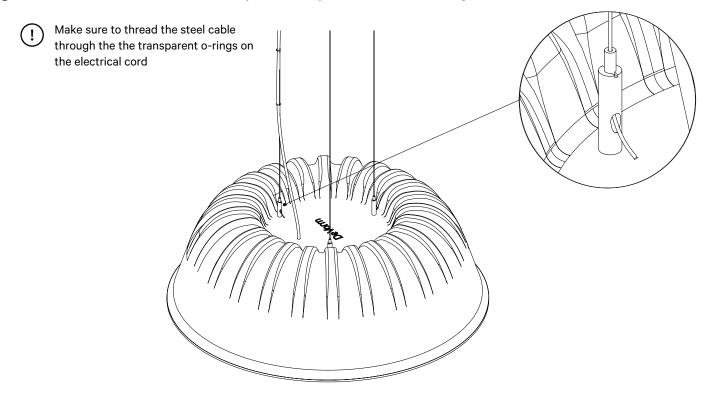

Make sure the power is switched off

4 Insert the steel cable with ball end into the ceiling cap. Then mount the ceiling cap on the ceiling disk

5 Push the three steel cables into the cable adjusters and adjust them to the desired height