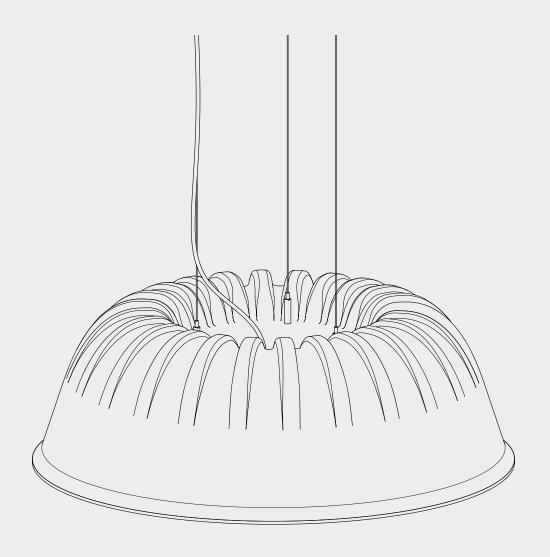

#### About

Fost Large offers a combined solution for acoustics and illumination. The lamp comes with an impressive Ø118 cm lampshade and a spheric LED module, casting high-quality, dimmable light. A bold ribbed pattern on the outside and a soft fabric on the inside create a contrasting visual effect. With 11 colours to choose from, Fost Large meets the functional and aesthetic needs of any interior.

Make sure the power is switched off

4 Insert the steel cable with ball end into the ceiling cap. Then mount the ceiling cap on the ceiling disk

5 Push the three steel cables into the cable adjusters and adjust them to the desired height

6 Connect the lamp to the power supply. You are all set!