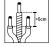

Make sure the power is switched off

4 Insert the steel cable with ball end into the ceiling cap. Then mount the ceiling cap on the ceiling disk

5 Push the three steel cables into the cable adjusters and adjust them to the desired height