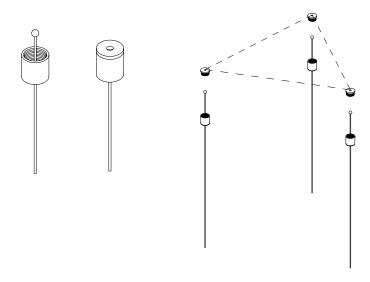

Make sure the power is switched off

4 Insert the steel cable with ball end into the ceiling cap. Then mount the ceiling cap on the ceiling disk

5 Push the three steel cables into the cable adjusters and adjust them to the desired height