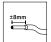

Make sure the power is switched off

4 Insert the steel cable with ball end into the ceiling cap. Then mount the ceiling cap on the ceiling disk

5 Push the three steel cables into the cable adjusters and adjust them to the desired height