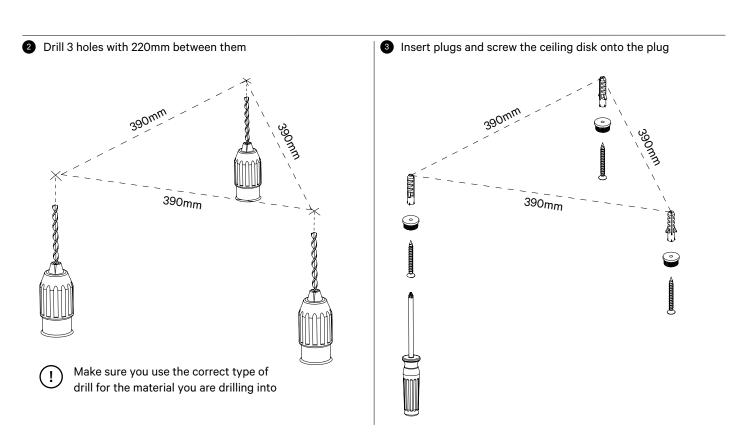

Make sure the power is switched off

4 Insert the steel cable with ball end into the ceiling cap. Then mount the ceiling cap on the ceiling disk

5 Push the three steel cables into the cable adjusters and adjust them to the desired height