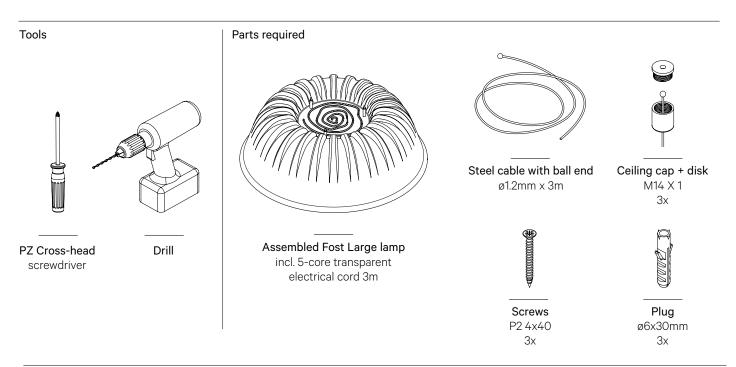

# Fost Large Acoustic Lamp Installation Guide

#### About

Fost Large offers a combined solution for acoustics and illumination. The lamp comes with an impressive Ø118 cm lampshade and a spheric LED module, casting high-quality, dimmable light. A bold ribbed pattern on the outside and a soft fabric on the inside create a contrasting visual effect. With 11 colours to choose from, Fost Large meets the functional and aesthetic needs of any interior.