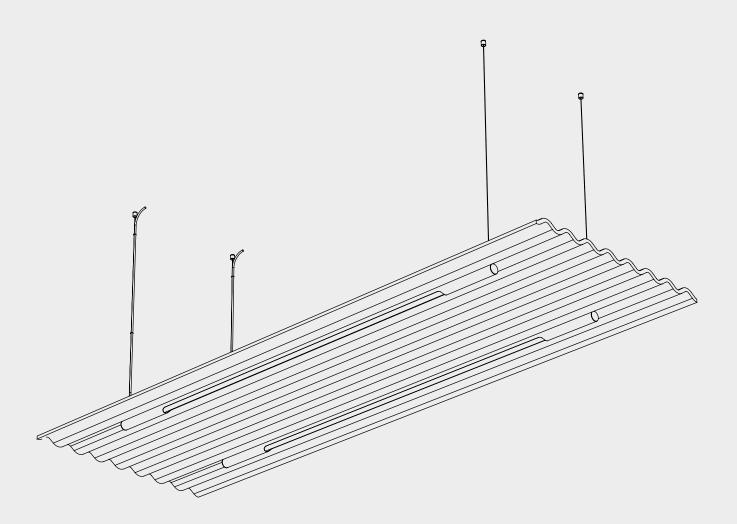

# Mute Flow Floating Lamp Installation Guide

**6** Install the ceiling cap and connect the steel wires to the holes in the ceiling