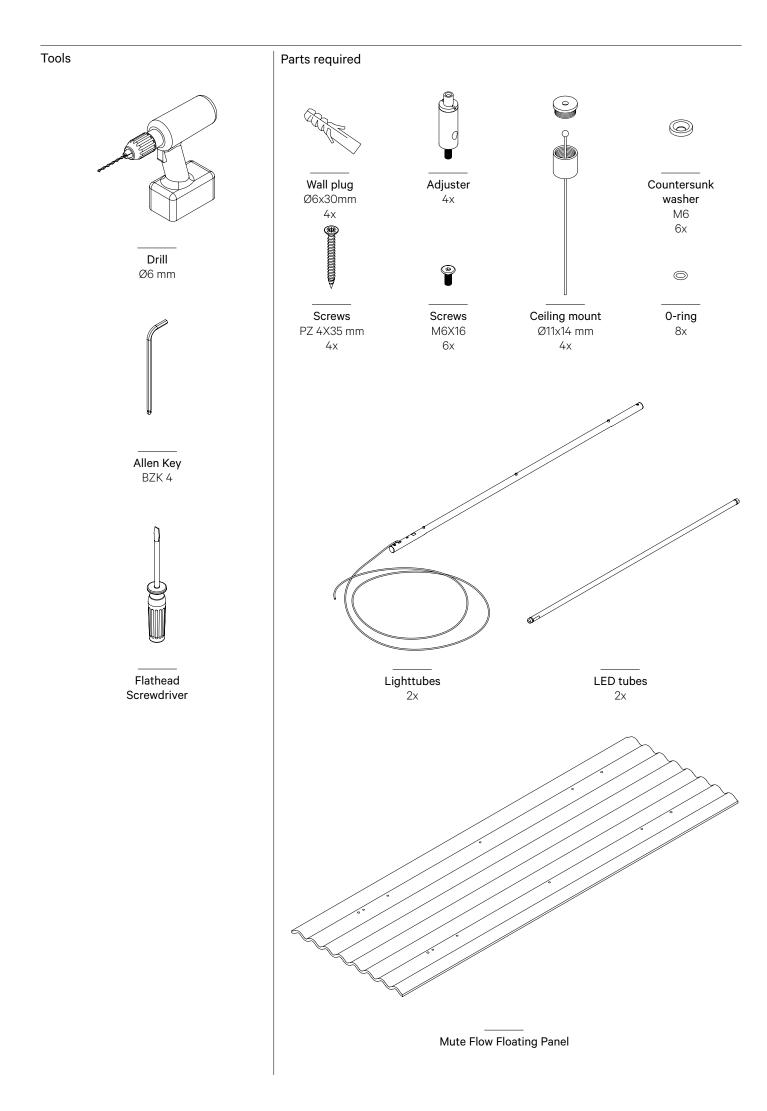

# Mute Flow Floating Lamp Installation Guide

**6** Install the ceiling cap and connect the steel wires to the holes in the ceiling