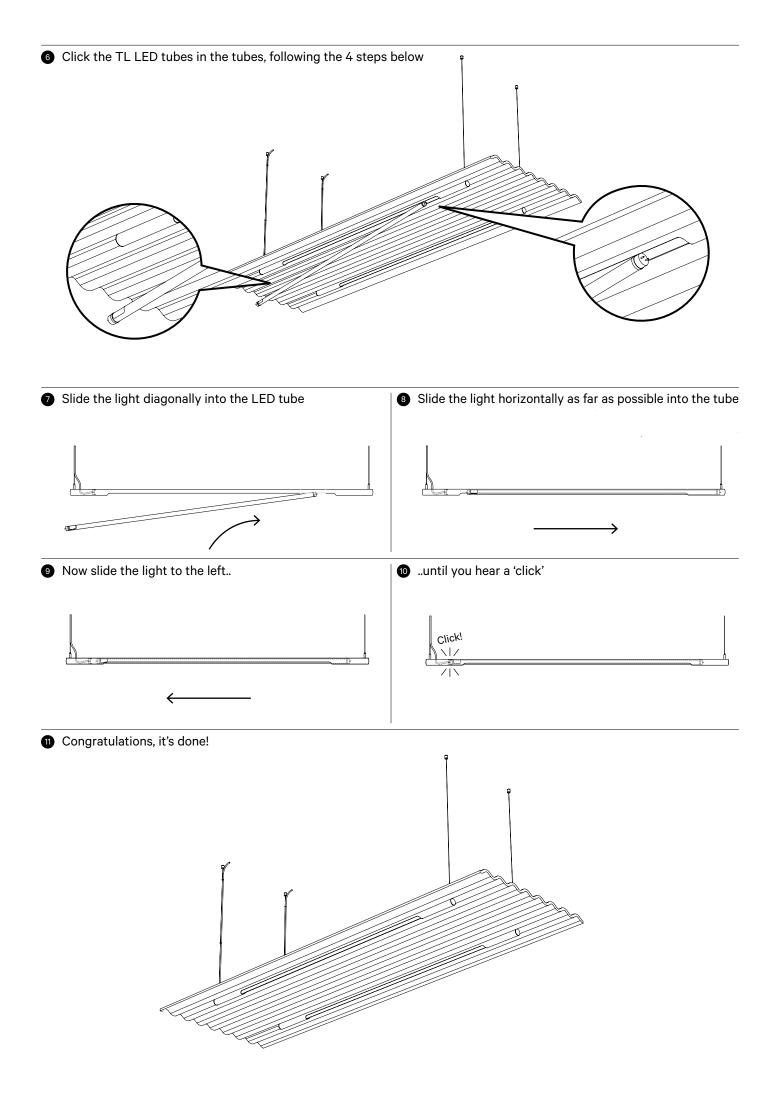

# Mute Flow Floating Lamp Installation Guide

**6** Install the ceiling cap and connect the steel wires to the holes in the ceiling