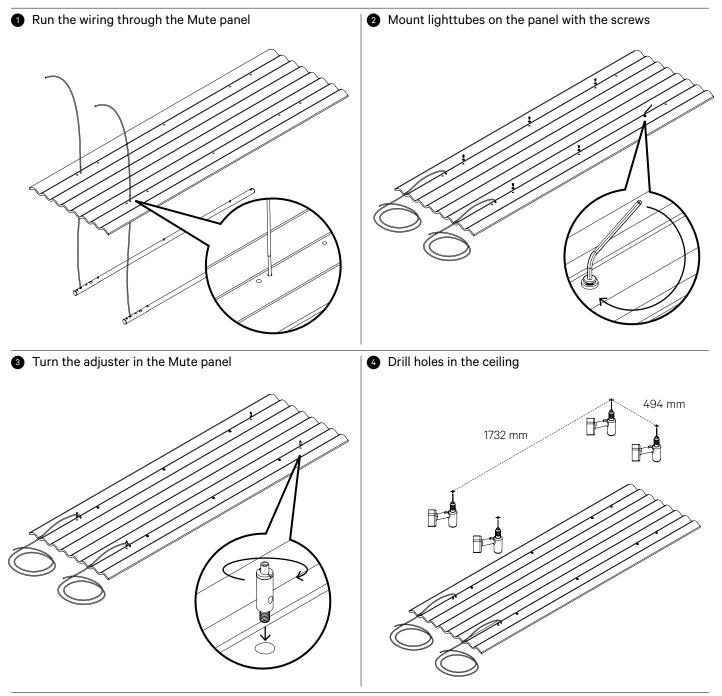

# Mute Flow Floating Lamp Installation Guide

**6** Install the ceiling cap and connect the steel wires to the holes in the ceiling