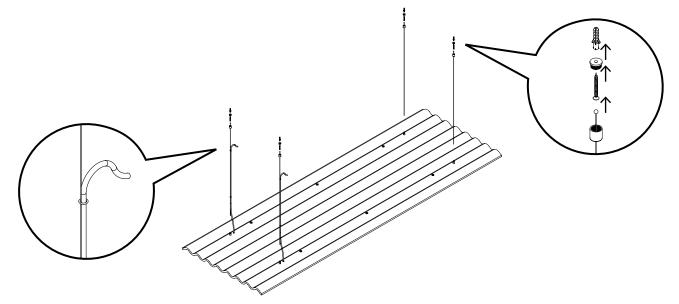

# Mute Flow Floating Lamp Installation Guide

**6** Install the ceiling cap and connect the steel wires to the holes in the ceiling